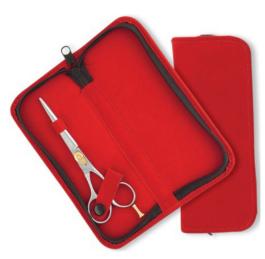

Single Pcs Barber Scissor Kit. AK-0-2216

Also available with your required products.