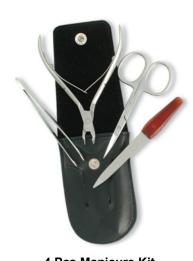

#### **Manicure Care Kits**

Single Pcs Barber Scissor Kit. AK-0-2201 Available with any barber scissor.

Single Pcs Barber Scissor Kit AK-0-2202 Available with any barber scissor.

AK-0-2203 Also available with your required products.