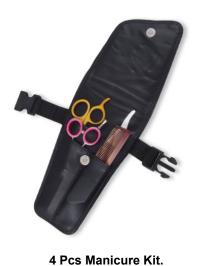

#### **Manicure Care Kits**

AK-0-2207 Also available with your required products.

4 Pcs Manicure Kit. AK-0-2208 Also available with your required products.

Barber Scissor Kit. AK-0-2209 Also available with your required products.