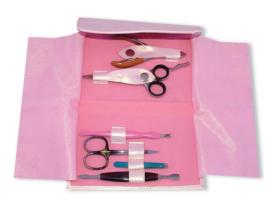

6 Pcs Manicure Kit.

AK-0-2204 Also available with your required products.

6 Pcs Manicure Kit. AK-0-2205 Also available with your required products.

6 Pcs Manicure Kit. AK-0-2206

Also available with your required products.

#### **Manicure Care Kits**

AK-0-2207 Also available with your required products.

4 Pcs Manicure Kit. AK-0-2208 Also available with your required products.

Barber Scissor Kit. AK-0-2209 Also available with your required products.

AK-0-2210

Also available with your required products.

6 Pcs Manicure Kit. AK-0-2211 Also available with your required products.

11 Pcs Manicure Kit. AK-0-2212

Also available with your required products.

#### **Manicure Care Kits**

6 Pcs Manicure Kit. AK-0-2213 Also available with your required products.

7 Pcs Manicure Kit. AK-0-2214 Also available with your required products.

6 Pcs Manicure Kit. AK-0-2215 Also available with your required products.