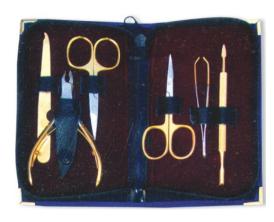

#### **Manicure Care Kits**

Single Pcs Barber Scissor Kit. AK-0-2201 Available with any barber scissor.

Single Pcs Barber Scissor Kit AK-0-2202 Available with any barber scissor.

AK-0-2203 Also available with your required products.

6 Pcs Manicure Kit.

AK-0-2204 Also available with your required products.

6 Pcs Manicure Kit. AK-0-2205 Also available with your required products.

6 Pcs Manicure Kit. AK-0-2206

Also available with your required products.