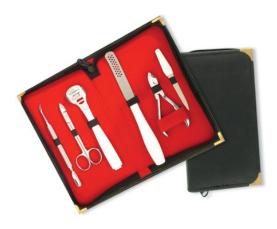

#### **Manicure Care Kits**

AK-0-2207 Also available with your required products.

4 Pcs Manicure Kit. AK-0-2208 Also available with your required products.

Barber Scissor Kit. AK-0-2209 Also available with your required products.

AK-0-2210

Also available with your required products.

6 Pcs Manicure Kit. AK-0-2211 Also available with your required products.

11 Pcs Manicure Kit. AK-0-2212

Also available with your required products.