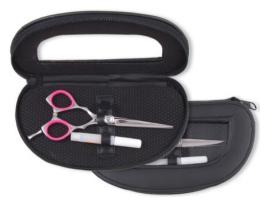

#### **Manicure Care Kits**

Single Pcs Barber Scissor Kit. AK-0-2201 Available with any barber scissor.

Single Pcs Barber Scissor Kit AK-0-2202 Available with any barber scissor.

AK-0-2203 Also available with your required products.