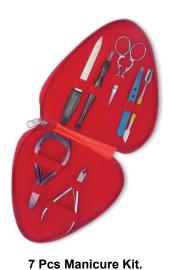

#### **Manicure Care Kits**

6 Pcs Manicure Kit. AK-0-2213 Also available with your required products.

7 Pcs Manicure Kit. AK-0-2214 Also available with your required products.

6 Pcs Manicure Kit. AK-0-2215 Also available with your required products.